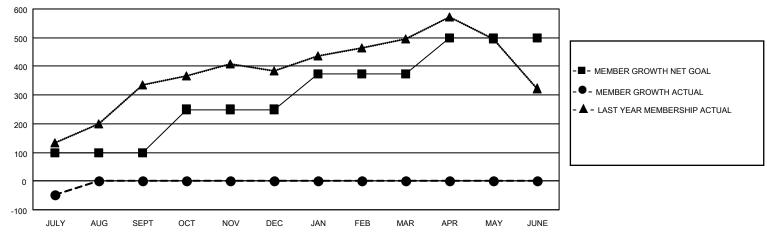

## GOALS AND ACTUAL MEMBERS CUMULATIVE

| DROPPED CLUBS: 1 |     | 25 CLUBS OF 119 ADDED 1 OR<br>MORE NEW MEMBERS | GENDER DISTRIBUTION                 |                                  |  |
|------------------|-----|------------------------------------------------|-------------------------------------|----------------------------------|--|
|                  |     | WORE NEW WEINBERG                              | MALE<br>FEMALE                      | 3,224 (75.57%)<br>1,042 (24.43%) |  |
| DROPPED MEMBERS  |     |                                                | NON BINARY<br>PREFER NOT TO ANSWEI  | 0 (0.00%)<br>R 0 (0.00%)         |  |
| DECEASED         | 2   |                                                | THE ENTITY TO ANOWER                | 0 (0.0070)                       |  |
| CLUB CANCELLED   | 0   | CLICK HERE FOR CUMULATIVE                      | TOTAL FAMILY UNIT MEMBERS           | 1,549                            |  |
| OTHER            | 112 | MEMBERSHIP DATA                                |                                     |                                  |  |
| TOTAL            | 114 |                                                | FAMILY MEMBERS PAYING HALF DUES 795 |                                  |  |
|                  |     |                                                |                                     |                                  |  |