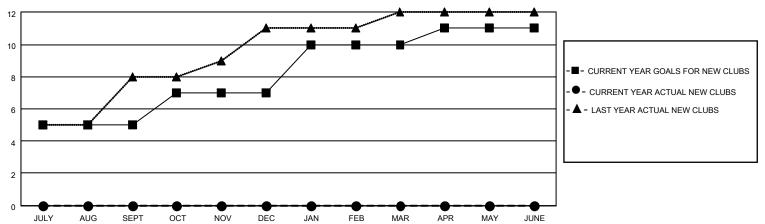

| 0         | 1             | JULY/AUG/SEPT         | 100                    | 73                      | 114                                                |
| OCT/NOV/DEC           | 2             | 0         | 0             | OCT/NOV/DEC           | 150                    | 0                       | 0                                                  |
| JAN/FEB/MAR           | 3             | 0         | 0             | JAN/FEB/MAR           | 125                    | 0                       | 0                                                  |
| APR/MAY/JUNE          | 1             | 0         | 0             | APR/MAY/JUNE          | 125                    | 0                       | 0                                                  |

## GOALS AND ACTUAL NEW CLUBS CUMULATIVE



## GOALS AND ACTUAL MEMBERS CUMULATIVE



| DROPPED CLUBS: 1 |     | 25 CLUBS OF 119 ADDED 1 OR<br>MORE NEW MEMBERS | GENDER DISTRIBUTION                 |                                  |  |
|------------------|-----|------------------------------------------------|-------------------------------------|----------------------------------|--|
|                  |     | WORE NEW WEINBERG                              | MALE<br>FEMALE                      | 3,224 (75.57%)<br>1,042 (24.43%) |  |
| DROPPED MEMBERS  |     |                                                | NON BINARY<br>PREFER NOT TO ANSWEI  | 0 (0.00%)<br>R 0 (0.00%)         |  |
| DECEASED         | 2   |                                                | THE ENTITY TO ANOWER                | 0 (0.0070)                       |